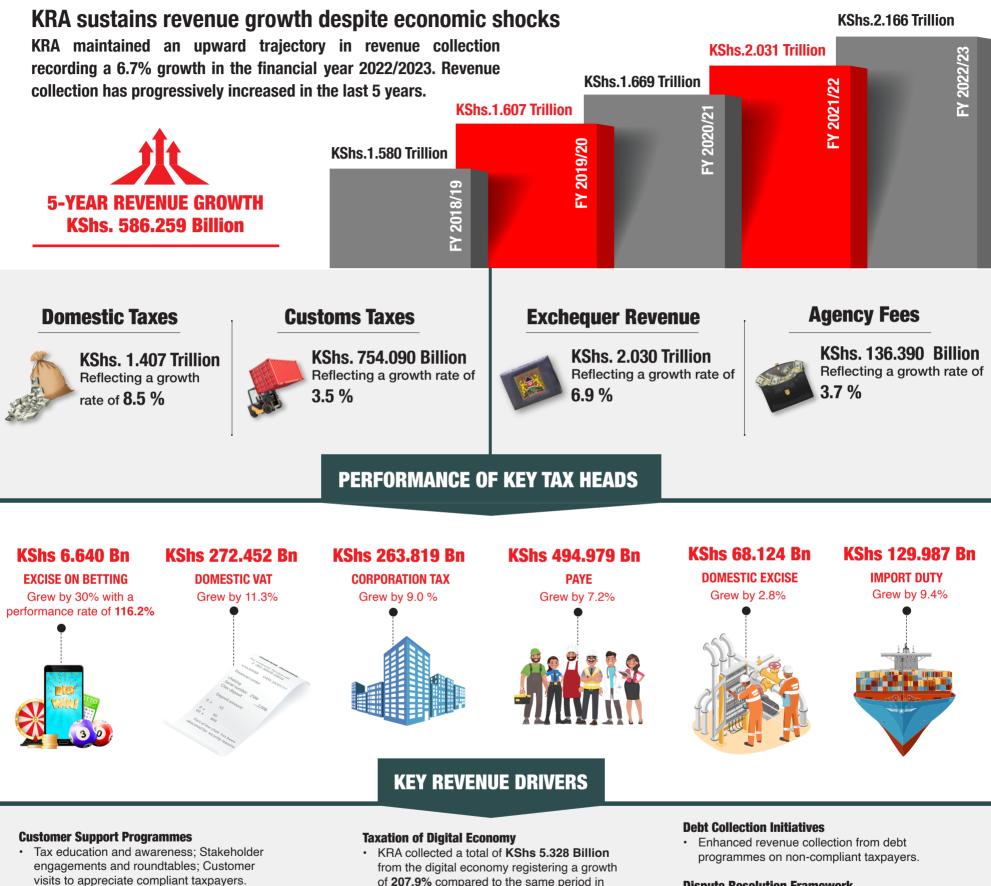

# **ANNUAL REVENUE PERFORMANCE FY 2022/2023**

## **Tax Base Expansion**

- Recruitment of landlords under the Monthly Rental Income (MRI) obligation, Block Management System (BMS) to map out potential taxpayer.
- Recruited 940,483 additional active taxpayers.
- of 207.9% compared to the same period in financial year 2021/2022.